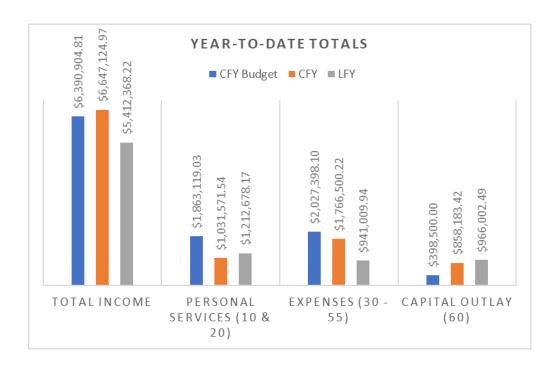

### **Finances**

We have collected 96.58% of our Ad Valorem, \$215,767.67 under budget, for the year. Our interest income is moving ahead, \$44,089.30 or a total of \$474,558.68 for the year.

In September our operations expenses were up slightly. We purchased products: Vectomax and Altosid to get us through September. Capital expenditures increased due to the purchase of 3 Dodge Rams.

| Income  130.005 · Receivable - Insurance  311.000 · AD VALOREM | Oct '22 - Sep 23<br>-83.93<br>7,438.43 | Oct '21 - Sep 22<br>83.93 | \$ Change<br>-167.86 | % Change        |
|----------------------------------------------------------------|----------------------------------------|---------------------------|----------------------|-----------------|
| 130.005 · Receivable - Insurance                               |                                        | 83.93                     | -167.86              | 200.00/         |
| 311.000 · AD VALOREM                                           | 7,438.43                               |                           |                      | <b>-</b> ∠UU.U% |
|                                                                | 7,438.43                               |                           |                      |                 |
| 311.001 · Prior Year Taxes/Other                               |                                        | 91,983.03                 | -84,544.60           | -91.91%         |
| 311.000 · AD VALOREM - Other                                   | 6,086,198.71                           | 5,125,182.61              | 961,016.10           | 18.75%          |
| Total 311.000 · AD VALOREM                                     | 6,093,637.14                           | 5,217,165.64              | 876,471.50           | 16.8%           |
| 361.000 · Interest income                                      | 474,558.68                             | 32,014.29                 | 442,544.39           | 1,382.33%       |
| 364.000 · Disposition of Fixed Assets                          | 77,200.00                              | 261,423.36                | -184,223.36          | -70.47%         |
| 369.000 · Other Misc Revenues                                  | 603.49                                 | 1,218.74                  | -615.25              | -50.48%         |
| 370 · Insurance Proceeds                                       | 100.00                                 | 0.00                      | 100.00               | 100.0%          |
| 380 · Other Sources                                            | 1,109.59                               | 0.00                      | 1,109.59             | 100.0%          |
| Total Income                                                   | 6,647,124.97                           | 5,511,905.96              | 1,135,219.01         | 20.6%           |
| Gross Profit                                                   | 6,647,124.97                           | 5,511,905.96              | 1,135,219.01         | 20.6%           |
| Expense                                                        |                                        |                           |                      |                 |
| 10 · PERSONAL SERVICES                                         |                                        |                           |                      |                 |
| 11 · Commissioner Salaries                                     | 12,184.92                              | 14,400.36                 | -2,215.44            | -15.39%         |
| 12 · Regular Salaries and wages                                |                                        |                           |                      |                 |
| 16 · Compensated annual leave                                  | 57,287.02                              | 51,872.21                 | 5,414.81             | 10.44%          |
| 12 · Regular Salaries and wages - Other                        | 953,938.28                             | 788,012.48                | 165,925.80           | 21.06%          |
| Total 12 · Regular Salaries and wages                          | 1,011,225.30                           | 839,884.69                | 171,340.61           | 20.4%           |
| 14 · Overtime                                                  |                                        |                           |                      |                 |
| 18 · Compensated Compensatory Leave                            | 5,094.12                               | 4,389.59                  | 704.53               | 16.05%          |
| 14 · Overtime - Other                                          | 3,067.20                               | 576.05                    | 2,491.15             | 432.45%         |
| Total 14 · Overtime                                            | 8,161.32                               | 4,965.64                  | 3,195.68             | 64.36%          |
| 10 · PERSONAL SERVICES - Other                                 | 0.00                                   | 0.00                      | 0.00                 | 0.0%            |
| Total 10 · PERSONAL SERVICES                                   | 1,031,571.54                           | 859,250.69                | 172,320.85           | 20.06%          |
| 20 · PERSONAL SERVICES BENEFITS                                |                                        |                           |                      |                 |
| 21 · FICA Taxes                                                | 76,102.47                              | 104,804.35                | -28,701.88           | -27.39%         |
| 21.3 · Federal Unemployment                                    | 1,321.67                               | 1,563.07                  | -241.40              | -15.44%         |
| 22 · Retirement contributions                                  |                                        |                           |                      |                 |
| 22.2 · FRS paid by District                                    | 149,943.31                             | 127,006.89                | 22,936.42            | 18.06%          |
| Total 22 · Retirement contributions                            | 149,943.31                             | 127,006.89                | 22,936.42            | 18.06%          |