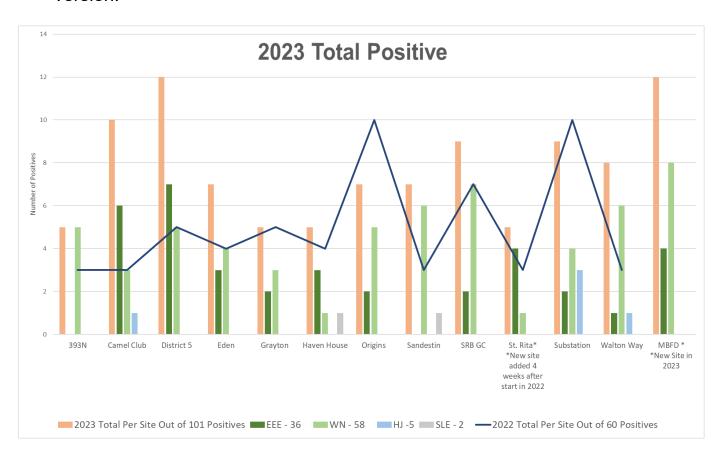

#### **OPERATIONS**

January Summary
Lee County Mosquito District Aerial Workshop
April 15 -18, 2024 (motion)
Old Town Stormwater Facility Workshop at the District

Code Compliance workshop at the District Headquarters (meet and greet, mosquito and ditch education) 2/28/24 @ 9:00 AM