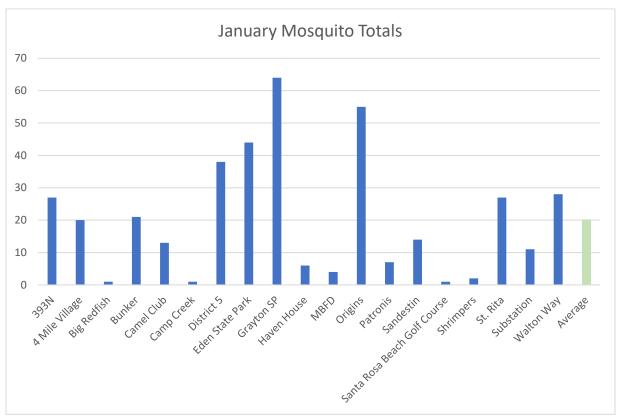

#### **OPERATIONS**

January Summary
Lee County Mosquito District Aerial Workshop
April 15 -18, 2024 (motion)
Old Town Stormwater Facility Workshop at the District

Code Compliance workshop at the District Headquarters (meet and greet, mosquito and ditch education) 2/28/24 @ 9:00 AM