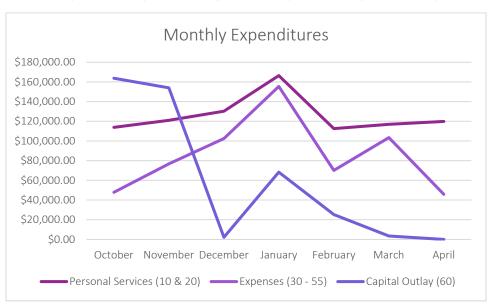

# **Finances**

We have collected 93.34% of our Ad Valorem for the year. Our interest income continues to climb to \$44,165.66 this month or a total of \$236,620.72 for the year.

April expenses were down to the lowest of the year. Personal Service shows a slight increase over the prior month. Overall, all expenses are down and zero capital expenditures.

| Expenses                    | October      | November     | December     | January      | February     | March        | April        |
|-----------------------------|--------------|--------------|--------------|--------------|--------------|--------------|--------------|
| Personal Services (10 & 20) | \$113,875.67 | \$121,018.12 | \$130,292.06 | \$166,488.71 | \$112,619.92 | \$117,020.83 | \$119,942.25 |
| Expenses (30 - 55)          | \$47,803.13  | \$76,741.75  | \$102,529.86 | \$155,480.39 | \$70,104.75  | \$103,490.41 | \$45,820.96  |
| Capital Outlay (60)         | \$163,818.43 | \$153,989.00 | \$2,106.00   | \$68,403.36  | \$25,321.40  | \$3,432.34   | \$0.00       |
| Total Expenditures          | \$325,497.23 | \$351,748.87 | \$234,927.92 | \$390,372.46 | \$208,046.07 | \$220,511.24 | \$165,763.21 |