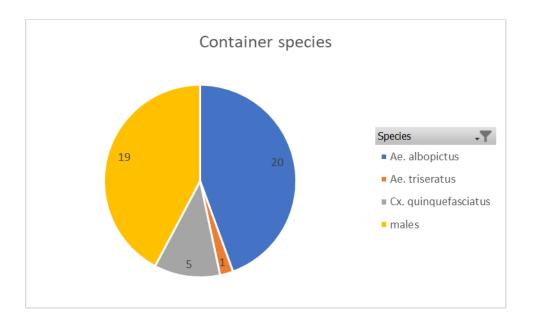

y collections.

Below shows the average number of mosquitos compared to the average rain in each route for each month.



Figure 1 April trap counts vs rain

From service request- there were 3 CDC light traps baited with C02 with 235 mosquitoes.

There were 0 aspirator samples brought in by the technicians.

# 2. Arbovirus Surveillance

Chickens were deployed on March 13<sup>th</sup>. We are working on setting another chicken coop at Mack Bayou Fire Department (Route 3).

In 2023, we have had 1 chicken with EEE from the first test. The chicken could have possibly caught the disease from our district.

# 3. Container Breeding Surveillance Program (began in April)

There were 71 mosquitoes caught in the BG Sentinel 2 traps in April. Of those 45 are considered container breeding mosquitoes.



# **May Goals:**

# Lab:

- Research ways to collect Culex nigripalpus eggs on a regular basis for resistance / virus testing.
  - Had an unsuccessful trial in April- caught Culex quinquefasciatus instead of Culex nigripalpus.
- Internship interviews.
- Possibly setting up collaboration with SC Johnson Center for Insect Science- testing local Ae. albopictus in area for repellants.
- FDACS committee work- reviewing research proposals.
- New coop site at Mack Bayou Fire Department (Route 3)- going out mid-May.

# Operations:

- Technicians will be monitoring pools and source sites.
- In-process of updating larvicide mission program to the same as used for the adulticide program.
- Field test larvicide program on frontier/ULV office.
- Order application drones.
- Walton Way WALS and special