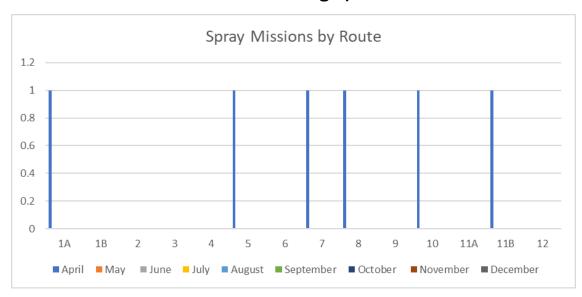

|  |  |  |  |
|                                               | -           |           |                 |             |   | William   | The second secon |  |  |  |  |
|                                               |             |           |                 |             |   |           | le de la constante de la const |  |  |  |  |

# **APRIL LAB REPORT**

South Walton County Mosquito Control District

Teahna Ratliff

# **Operations**

## 1. Larvicide

There was 1 larvicide mission in April.

• 3/31/23-4/1/23: Routes 5, & 6 were treated with Vectolex.

# 2. Adulticide Mission

There were 6 adulticide missions during April.



# <u>Lab</u>

# 1. Mosquito Surveillance

In April there were a total of 2,518 adult mosquitoes in our weekly collections.

Below shows the average number of mosquitos compared to the average rain in each route for each month.



Figure 1 April trap counts vs rain

From service request- there were 3 CDC light traps baited with C02 with 235 mosquitoes.

There were 0 aspirator samples brought in by the technicians.

# 2. Arbovirus Surveillance

Chickens were deployed on March 13<sup>th</sup>. We are working on setting another chicken coop at Mack Bayou Fire Department (Route 3).

In 2023, we have had 1 chicken with EEE from the first test. The chicken could have possibly caught the disease from our district.

# 3. Container Breeding Surveillance Program (began in April)

There were 71 mosq