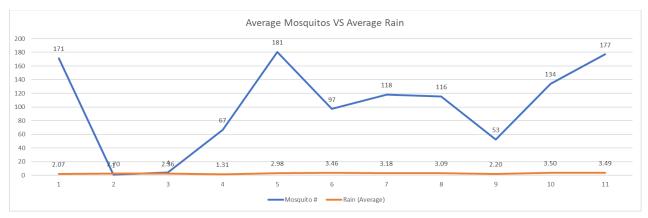

|           |                 |             |   | William   | The second secon |  |  |  |  |
|                                               |             |           |                 |             |   |           | le de la constante de la const |  |  |  |  |

# **APRIL LAB REPORT**

South Walton County Mosquito Control District

Teahna Ratliff

# **Operations**

## 1. Larvicide

There was 1 larvicide mission in April.

• 3/31/23-4/1/23: Routes 5, & 6 were treated with Vectolex.

# 2. Adulticide Mission

There were 6 adulticide missions during April.



# <u>Lab</u>

# 1. Mosquito Surveillance

In April there were a total of 2,518 adult mosquitoes in our weekly collections.

Below shows the average number of mosquitos compared to the average rain in each route for each month.



Figure 1 April trap counts vs rain

From service request- there were 3 CDC light traps baited with C02 with 235 mosquitoes.

There were 0 aspirator samples brought in by the technicians.

# 2. Arbovirus Surveillance

Chickens were deployed on March 13<sup>th</sup>. We are working on setting another chicken coop at Mack Bayou Fire Department (Route 3).

In 2023, we have had 1 chicken with EEE from the first test. The chicken could have possibly caught the disease from our district.

# 3. Container Breeding Surveillance Program (began in April)

There were 71 mosquitoes caught in the BG Sentinel 2 traps in April. Of those 45 are considered container breeding mosquitoes.



# **May Goals:**

# Lab:

- Research ways to collect Culex nigripalpus eggs on a regular basis for resistance / virus