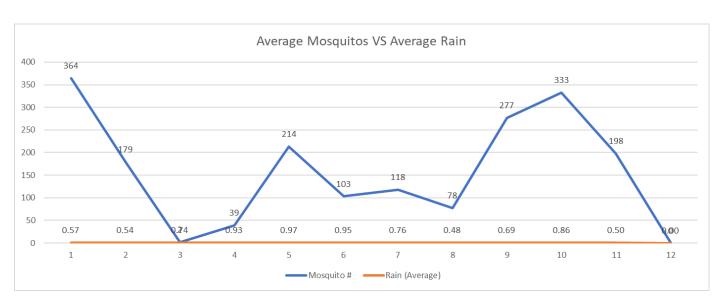

o Control District

#### Larvicide

There was 0 larvicide mission in November.

Normal surveillance around service request, roadside ditches and source sites resulted in 113 larvae ld'ed from 28 samples brought in from the techs throughout November.

#### **Adulticide Mission**



Total Spray Missions: 21 (November); 205 (YTD)

## Lab

### 1. Mosquito Surveillance

In all of November, there was a total of 3724 adult mosquitoes collected and ID'ed by the lab.

Our weekly collections accounted for 3620 of those. We have been seeing the numbers drop similar with the temperatures.

| September | 8231 |
|-----------|------|
| October   | 5901 |
| November  | 3620 |

Below shows the Average number of mosquitos compared to the average amount of rain (inches) for each route for the entire month.



There were 3 - CO2 traps set for extra surveillance. There were no CO2 traps set for Service request and no aspirator samples taken.

### 2. Arbovirus Surveillance

There were no chicken that tested positive for Eastern Equine Encephilitis (EEE) and 2 chicken positive for West Nile Virus (WNv).

There have been 45 chickens test positive for arbovirus so far this year.

| Routes | # of<br>Positive | YTD |
|--------|------------------|-----|
|        | birds            |     |
| 1A     | 1                | 2   |
| 3      | 0                | 1   |
| 3      | 0                | 0   |
| 4      | 0                | 3   |
| 5      | 0                | 3   |
| 6      | 0                | 8   |
| 7      | 0                | 3   |
| 8      | 0                | 6   |
| 9      | 0                |