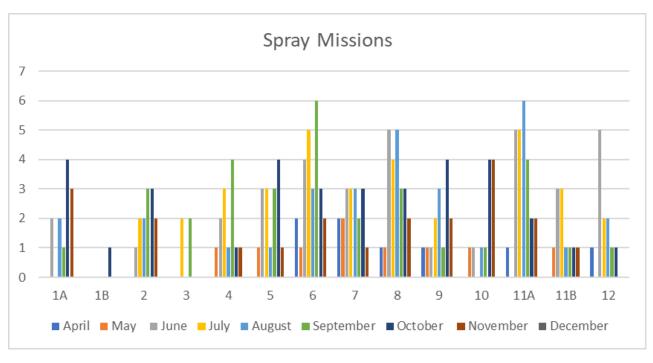

|       |                 |                                         |

# **NOVEMBER REPORT**

South Walton County Mosquito Control District

#### Larvicide

There was 0 larvicide mission in November.

Normal surveillance around service request, roadside ditches and source sites resulted in 113 larvae ld'ed from 28 samples brought in from the techs throughout November.

#### **Adulticide Mission**



Total Spray Missions: 21 (November); 205 (YTD)

## Lab

### 1. Mosquito Surveillance

In all of November, there was a total of 3724 adult mosquitoes collected and ID'ed by the lab.

Our weekly collections accounted for 3620 of those. We have been seeing the numbers drop similar with the temperatures.

| September | 8231 |
|-----------|------|
| October   | 5901 |
| November  | 3620 |

Below shows the Average number of mosquitos compared to the average amount of rain (inches) for each route for the entire month.



There were 3 - CO2 traps set for extra surveillance. There were no CO2 traps set for Service request and no aspirator samples taken.

### 2. Arbovirus Surveillance

There were no chicken that tested positive for Eastern Equine Encephilitis (EEE) and 2 chicken positive for West